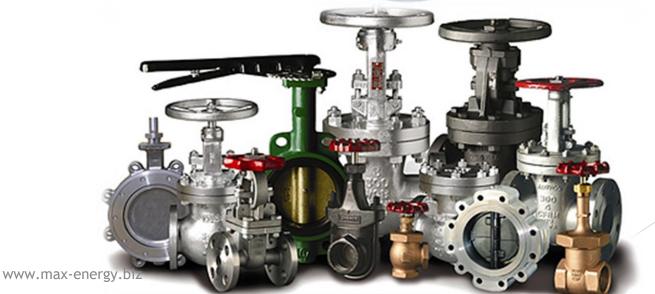

### Downstream

- Rotary & Fixed Equipment
- Pipes, tubes & Fitting
- Instrument
- Valves

## **Down Stream**

Valves and valve automation

Ball valve

Gate valve

Globe valve

Butterfly valve

Choke valve

Check valve

Plug valve

ESD Valve