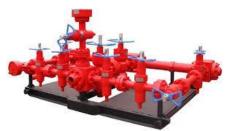

## Well head & choke manifold

- Casing head housing, tubing head spool
- Solid Block, Surface Safety Valve
- companion flange, pressure gauge