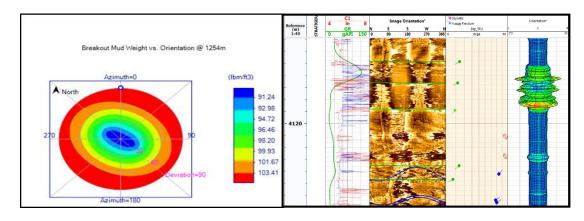

## **Integrated Field Study**

- 1D and 3D Geo-mechanic Study :
- wellbore stability Analysis and Drilling Optimization,
- Investigation of wellbore integrity over life of field,
- Determination of fault stability and mechanical seal integrity,
- Analysis of risk of fault re-activation,
- Fault and Fracture Stability
- Well bore instability analysis by full-set data
- Well bore instability analysis by special log data