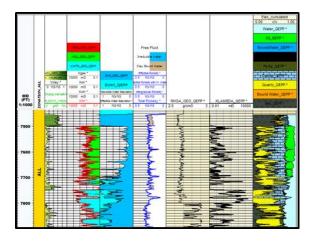

## Petro-physical Evaluation work flow

The main objective of the petro-physical study is to identify the relevant petro-physical properties and reservoir characteristics variations including effective porosity, water saturation, Permeability and lithology on the reservoir formations.

- Getting data from client
- Data Base Building
- QC of core log data
- Depth Shifting
- Log Editing
- Pre-Calculation
- Different Environmental Correction
- Clay and Mineral Identification
- Parameter Picking
- Key Well Determination
- Uncertainty Determination
- Data processing
- Log interpretation
- Porosity, Water Saturation and Permeability Determination
- Pay Summation
- Fluid Contact Determination
- NTG determination