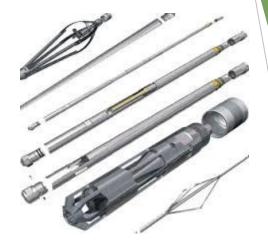

### **Wire line Services**

## **Open hole Wire line Services**

- Gamma-Ray Logging (GR)
- Natural Gamma Ray Spectral Logging (NGR)
- Spontaneous Potential Logging (SP)
- Caliper Logging
- Imaging Logging
- Nuclear Magnetic Resonance Logging(NMR)
- Lithology Density Tool (LDT )
- Full Wave Acoustic Tool Logging
- Resistivity Logging

### **Cased hole Wire line Logging Services**

- Production Logging flow meter
- CBL- Cement Bond Logging
- Gamma Ray Spectrometry logging (GRT)
- Casing Collar Locator (CCL)
- Gamma Ray Logging (GRT)
- Pipeline Repair

#### **MWD & LWD Services**

- Measurement While Drilling MWD Sampling
- Open hole formation fluid identification
- Cased-hole Formation Hydraulic
- Permanent monitoring
- Wellhead Services

### Slick line Services

- Bottom-hole pressure and temperature and flow surveys
- Running & pulling down hole safety valves, plugs, circulating & other down hole devices
- Shifting sliding sleeves
- Locating tubing ends, bottom of hole and obstructions
- Sand-bailing & related work
- Checking the inside of the tubing for debris, waxes, scale, corrosion, etc.
- Bottom-hole sampling
- Tubing caliper surveys
- Running temperature and pressure surveys
- Gas lifting operations
- Fishing operations
- Running & pulling packers and other related completion tools
- Maintenance & repair services for wellhead equipment