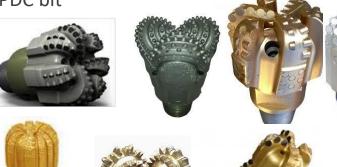

- Waste Management Systems
- Completion Tools
- Logging Tools
- Drilling Fluids and Cementing additives
- Well Head and Pressure Control Equipment

### Downstream

- Rotary & Fixed Equipment
- Pipes, tubes & Fitting
- Instrument
- Valves







# Rig and components

- Top drive
- Draw works, Rotary table
- Air and power tong

## BOP

- Single and double BOP
- Different required rams
- Annular BOP

















## Rig pump

- Mud pump
- charging pump
- Solid control equipment
- Mud cleaner
- Degasser, shale shaker
- Smart Waste management system

High & low speed centrifuge







# Drilling string

- Drill pipe, stabilizer, roller reamer, scrapper, bit sub, jar,
- drill collar & heavy weight drill pipes









# Drilling bits

- Rock bit, Button Bit, PDC bit
- Center cut
- Core head





## Casing

- Different size of casing, LDC, Casing Shoe,
- casing centralizer, Top & Bottom plug & casing hanger









## Well head & choke manifold

- Casing head housing, tubing head spool
- Solid Block, Surface Safety Valve
- companion flange, pressure gauge











## Tubing and completion tools

- Different size of tubing,
- SSD ( sliding sleeve door ),
- hydraulic and mechanical packer,
- mule shoe, perforated screens,
- top & bottom no go landing nipple,
- mill out extension,
- anchor seal, expansion joint,
- sssv & its landing nipple, long flow coupling,
- tubing hanger,
- liner hanger and requirements
- pup joint, SPM ( side pocket Mandrel )
- gas lifting Valve & all completion requirements.











## Logging Tools

- Logging Units
- All kinds of cables and wires
- P