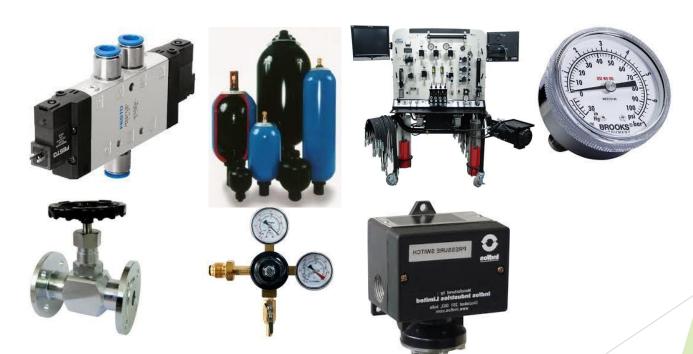

## Instrument

- Control panel, pressure switch, regulator
- solenoid valve, pressure and temperature gauge
- Accumulator, needle valve

P.O Box: 14155-4618, Tehran, Iran

+98-21-8899 47 93-5

info@max-energy.biz