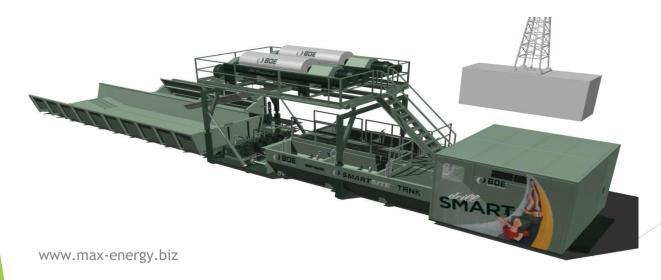

# Rig and components

- Top drive
- Draw works, Rotary table
- Air and power tong

## BOP

- Single and double BOP
- Different required rams
- Annular BOP

## Rig pump

- Mud pump
- charging pump
- Solid control equipment
- Mud cleaner
- Degasser, shale shaker
- Smart Waste management system

High & low speed centrifuge