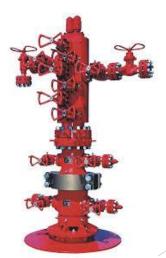

## Well head & choke manifold

- Casing head housing, tubing head spool
- Solid Block, Surface Safety Valve
- companion flange, pressure gauge