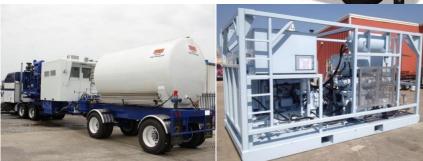

d requirements
- pup joint, SPM ( side pocket Mandrel )
- gas lifting Valve & all completion requirements.











## Logging Tools

- Logging Units
- All kinds of cables and wires
- Production Logging Flow meter
- Casing Collar Locator
- Multi Array Sonic
- Compensated Neutron Log
- Lithology Density Tool
- Quartz and Strain PT gauge
- Flow Through Sampler
- KPG/KTG Mechanical gauge







## Drilling Fluids and Cementing additives

- Weight Materials
- Dispersants & deflocculates
- Fluid loss Control additives
- Corrosion Inhibitors
- Defoamer
- Mud Lubricants , Surfactants & Spotting Fluids
- Emulsifiers
- Viscosifiers
- Lost Circulation Materials
- Cementing Chemical
- Production & Treatment Chemical





- Cementing unit
- Coiled tubing unit
- Acidizing unit
- Nitrogen unit











## **Down Stream**

Valves and valve automation

Ball valve

Gate valve

Globe valve

Butterfly valve

Choke valve

Check valve

Plug valve

ESD Valve







# Pump

- Positive displacement pumps
- Centrifugal pumps



# Compressor

- Reciprocating
- Rotary screw
- Rotary sliding
- Centrifugal
- CNG station







# Pipe, tube and fittings

 Pipe line & heat exchanger tube in variety of size and raw material



## Turbine

- Gas turbines
- Steam turbines







## Instrument

- Control panel, pressure switch, regulator
- solenoid valve, pressure and temperature gauge
- Accumulator, needle valve







P.O Box: 14155-4618, Tehran, Iran

+98-21-8899 47 93-5

info@max-energy.biz