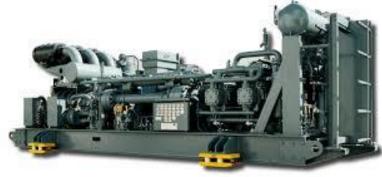

# Compressor

- Reciprocating
- Rotary screw
- Rotary sliding
- Centrifugal
- CNG station