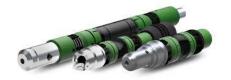

## Tubing and completion tools

- Different size of tubing,
- SSD ( sliding sleeve door ),
- hydraulic and mechanical packer,
- mule shoe, perforated screens,
- top & bottom no go landing nipple,
- mill out extension,
- anchor seal, expansion joint,
- sssv & its landing nipple, long flow coupling,
- tubing hanger,
- liner hanger and requirements
- pup joint, SPM ( side pocket Mandrel )
- gas lifting Valve & all completion requirements.