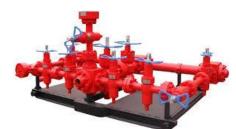

## Well head & choke manifold

- Casing head housing, tubing head spool
- Solid Block, Surface Safety Valve
- companion flange, pressure gauge