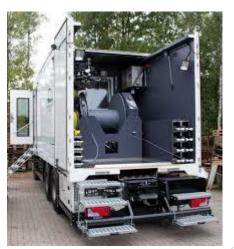

## Logging Tools

- Logging Units
- All kinds of cables and wires
- Production Logging Flow meter
- Casing Collar Locator
- Multi Array Sonic
- Compensated Neutron Log
- Lithology Density Tool
- Quartz and Strain PT gauge
- Flow Through Sampler
- KPG/KTG Mechanical gauge

- Cementing unit
- Coiled tubing unit
- Acidizing unit
- Nitrogen unit