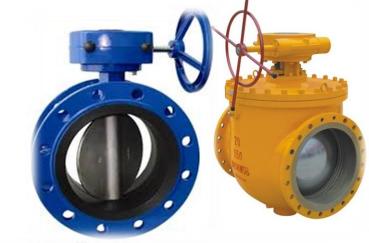

## **Down Stream**

Valves and valve automation

Ball valve

Gate valve

Globe valve

Butterfly valve

Choke valve

Check valve

Plug valve

ESD Valve